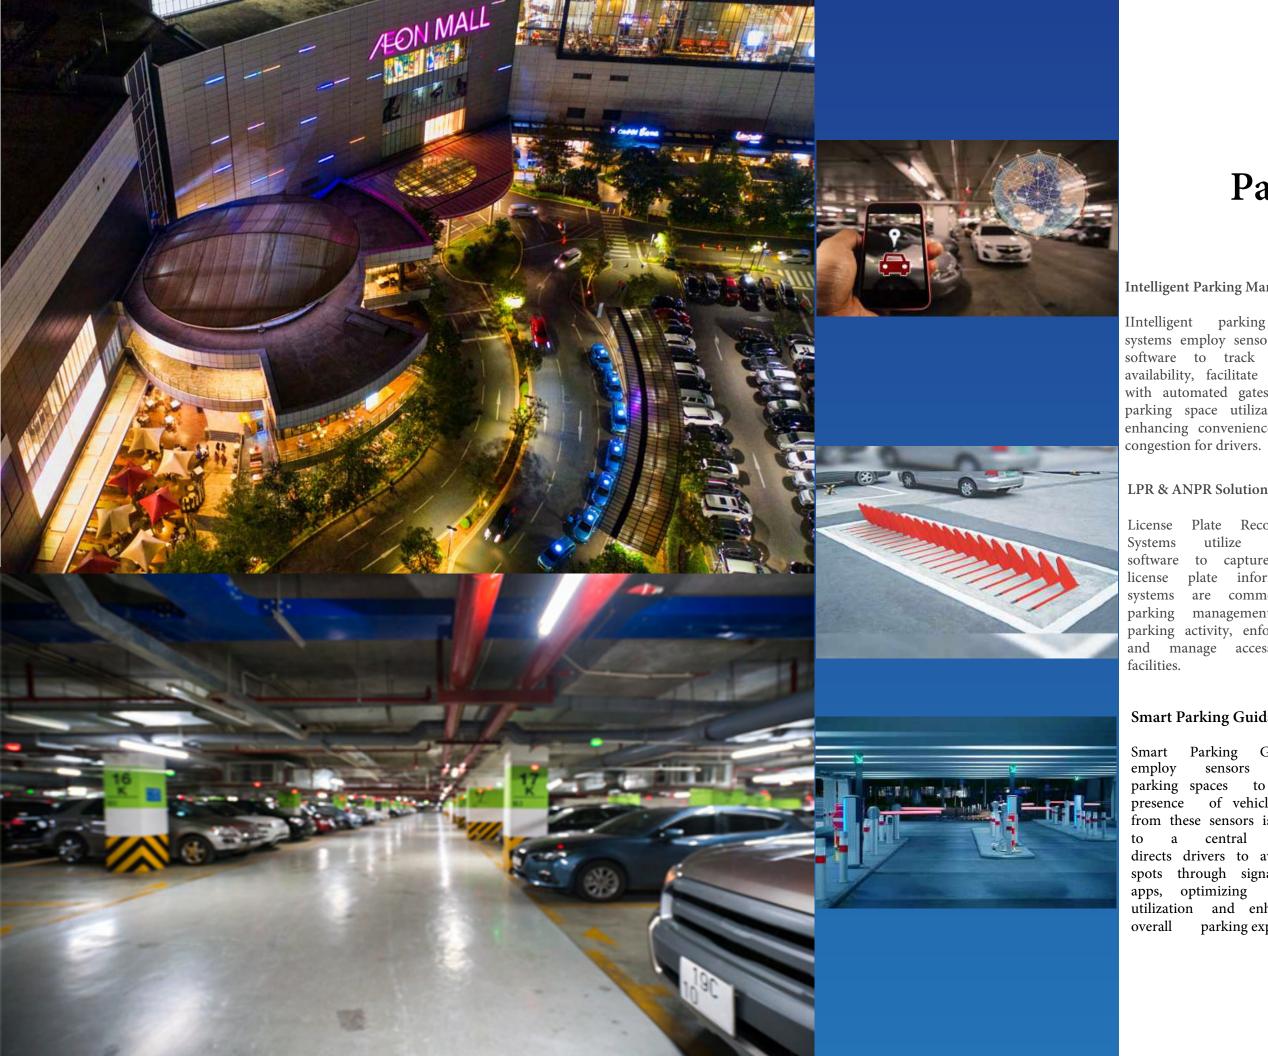

## Solutions Parking Management **Solutions**

#### **Intelligent Parking Management**

IIntelligent parking management EDE

License Plate Recognition (LPR) utilize cameras

## **Smart Parking Guidance**

Smart Parking Guidance Systems EDE sensors installed apps, optimizing parking space office buildings utilization and enhancing parking experience.

Barrier/Gate System

Barrier/Gate Systems systems employ sensors, cameras, and employ automated gates or software to track parking space barriers to regulate entry and exit availability, facilitate entry and exit to parking facilities. They often with automated gates, and optimize integrate with payment or validation parking space utilization, ultimately systems to ensure access control enhancing convenience and reducing and facilitate smooth traffic flow.

### Bollards | Road Blockers | Tyre Killers

and Tire Killer systems are security software to capture and analyze barriers featuring retractable metal license plate information. These spikes installed at entry or exit systems are commonly used in points. Activated remotely, they parking management to monitor quickly deploy to puncture the tires parking activity, enforce regulations, of unauthorized vehicles attempting and manage access to parking to breach secured areas, effectively preventing access.

#### Turnstile gate systems

professional Turnstile in gate management systems are parking spaces to detect the security barriers with rotating presence of vehicles. Information horizontal arms mounted on from these sensors is then relayed vertical posts, regulating pedestrian to a central system, which traffic flow at entry/exit points. directs drivers to available parking They're used in various venues like spots through signage or mobile stadiums, transit stations, and for crowd the control, security, and access management.