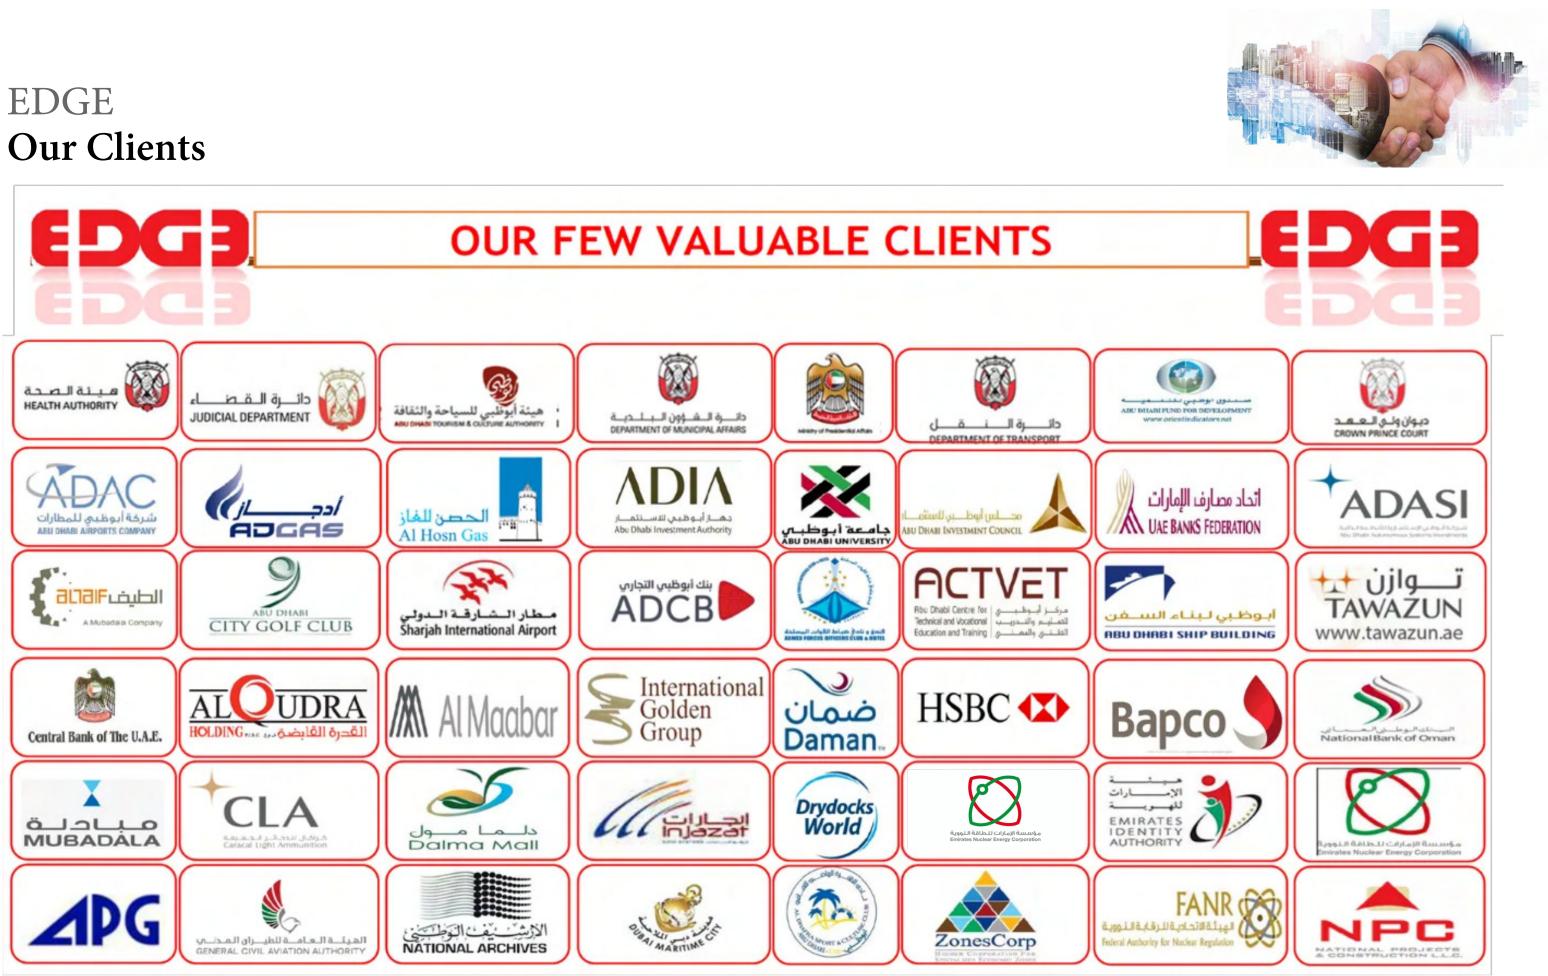

emergencies.

EDGE provide sophisticated "Physical Security Solutions" to the measures and techniques implemented to safeguard your physical assets, resources, and personnel from unauthorized access, damage, theft, or harm. Our solutions encompasses a range of strategies such as surveillance systems, access control mechanisms, barriers, locks, and robotics guards to protect physical locations, buildings, infrastructure, and equipment. Physical security aims to prevent or mitigate potential threats and risks to ensure the safety and integrity of people and assets