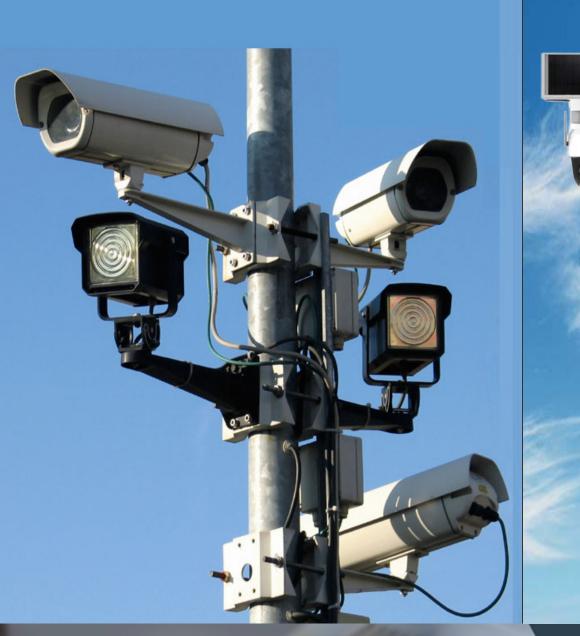

## Security Solutions

We provide security and surveillance systems which are designed with comprehensive technology, advanced features, and industry ideal quality in collaboration with our partner manufacturers.

## Solutions Surveillance & Public Security Systems

Fire Alarm and Detection Systems

We provide a wide range of entrance security solutions which gives you control over the movement of individuals to, from and around a site.

Security Systems:- Security is a top priority at airports, and IT plays a crucial role in various security systems, including CCTV surveillance, access control systems, and biometric identification systems for staff and passengers.