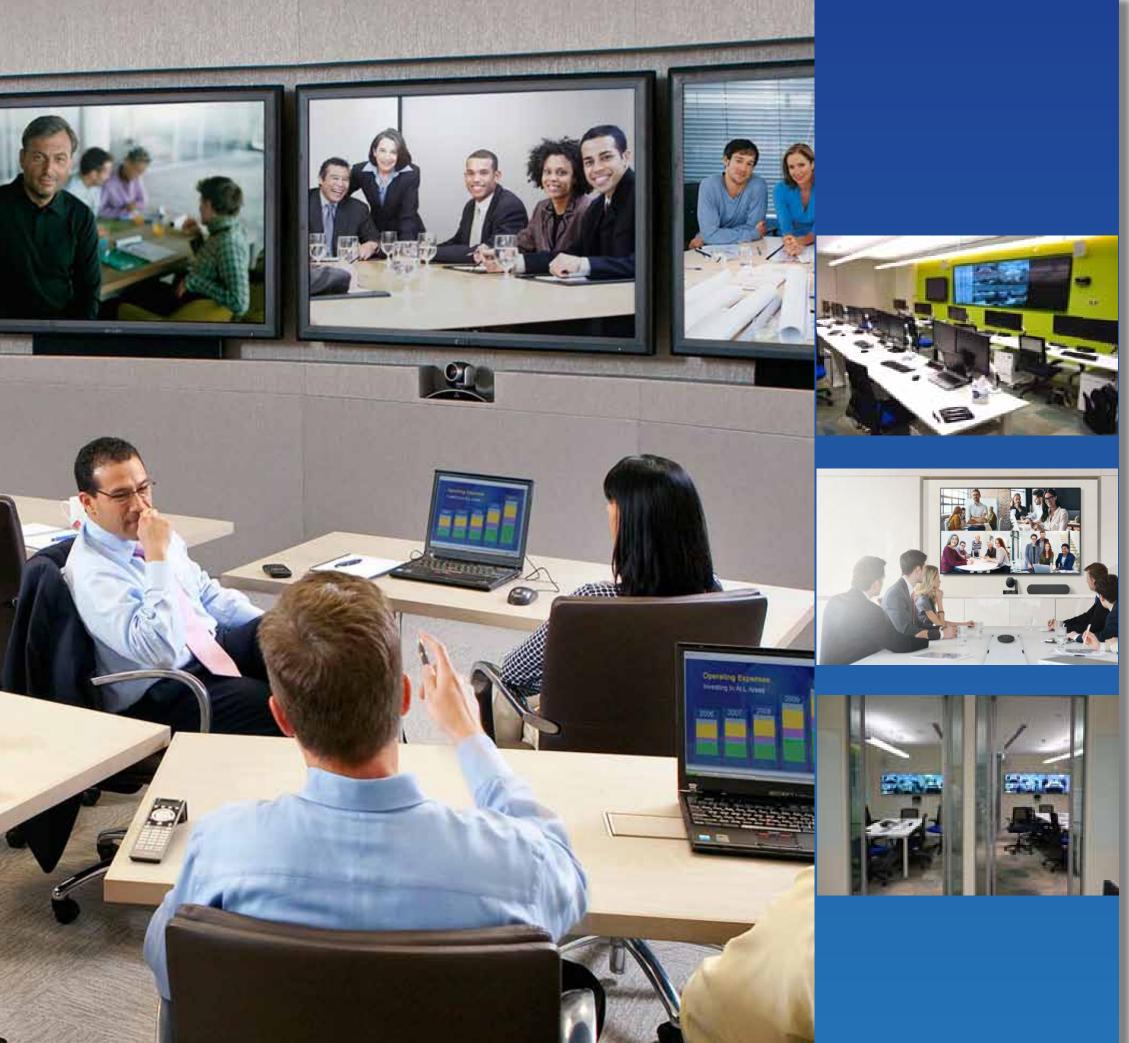

## Video Conferencing

In combination with our professional solutions, we design sleek video conferencing technology and is complemented with our internet connectivity as a turn-key solution built on professional systems.

## **Unified Communication**

Communications (UC) combines all your communication tools like voice, video, messaging, and collaboration apps into one platform for easy access and seamless interaction, no matter where you are or what device you're using.