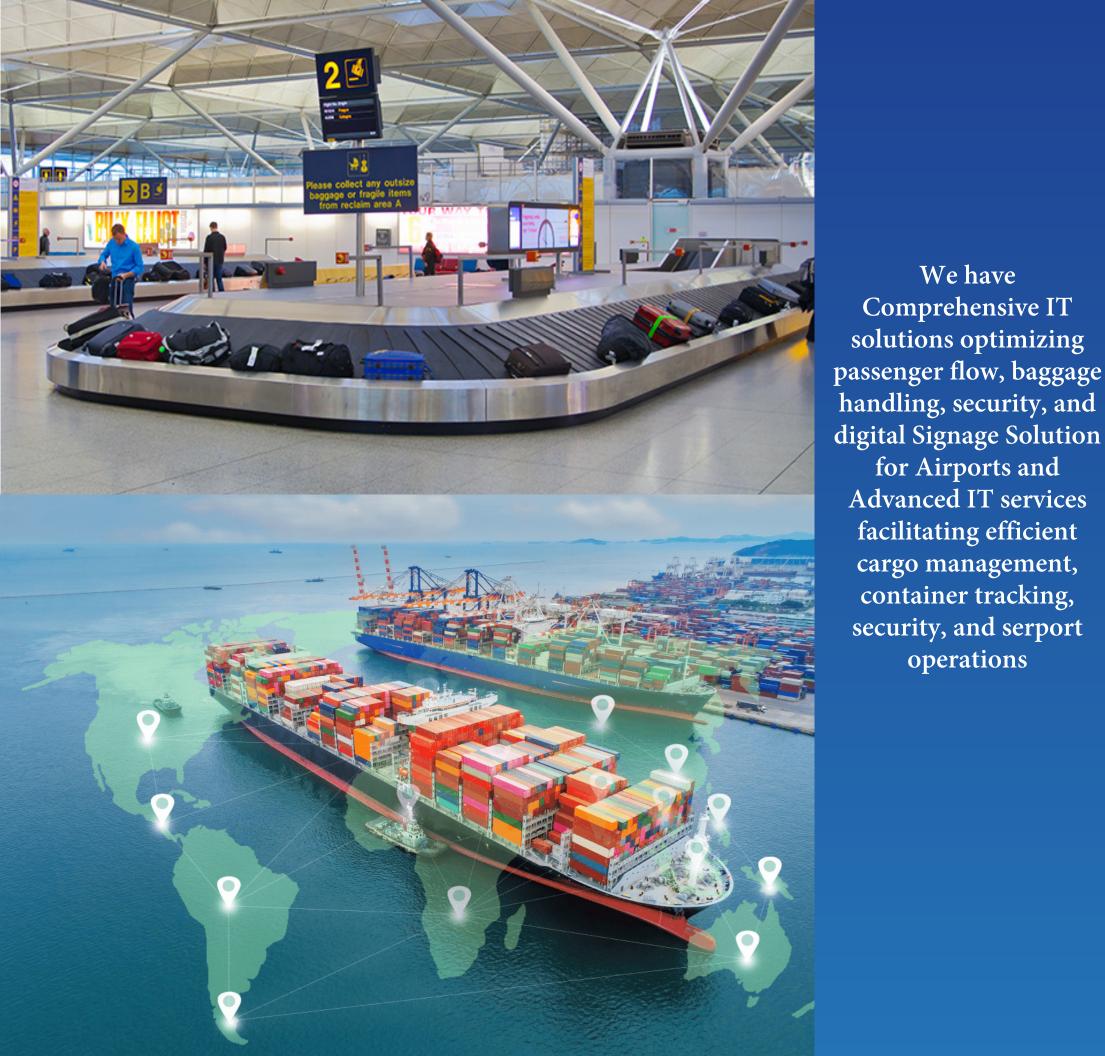

## **Physical Security Solutions**

We have

for Airports and

operations

purpose.

Digital Signage and Wayfinding:- Digital signage displays can provide passengers with important information such as directions to gates, flight status updates, and advertisements from airport retailers. Interactive wayfinding kiosks can help passengers navigate the airport more easily.

## SEAPORTS SOLUTIONS

RFID Technology:- RFID uses radio waves to identify and track objects equipped with RFID tags. Long-range RFID systems utilize RFID tags with extended read ranges, typically ranging from several meters to over a hundred meters, depending on the technology used.

Passive and Active RFID Tags:- Long-range RFID container tracking systems can utilize both passive and active RFID tags. Passive tags do not have an internal power source and rely on energy harvested from the RFID reader's signal for operation, whereas active tags have their own power source, allowing for longer read ranges and continuous communication with readers.

Readers and Antennas:- Long-range RFID systems consist of RFID readers and antennas strategically placed throughout the port area to create a network that can detect and read RFID tags attached to containers. These readers can cover large areas, such as container yards and loading docks, enabling continuous tracking of container movements.

Real-Time Tracking:- Long-range RFID container tracking systems provide real-time visibility into the location and status of containers as they move within the port facility or during transit. This information can be accessed through a centralized software platform, allowing port operators to monitor container movements, optimize workflows, and respond quickly to any disruptions or delays.

## Key Industries **Airport & Seaports**

## **AIRPORTS SOLUTIONS**

Baggage Tracking Systems:- Our systems track the movement of passengers' luggage throughout the airport, ensuring that bags are properly routed and loaded onto the correct flights. RFID technology is commonly used for this

Security Systems:- Security is a top priority at airports, and IT plays a crucial role in various security systems, including CCTV surveillance, access control systems, and biometric identification systems for staff and passengers.